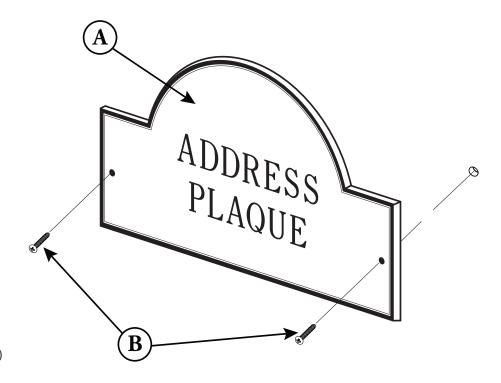

#### Parts Included:

- A) Address Plaque
- **B**) #8 x 1.0-in. Wall Screws

### How to attach to your home:

- 1) Place your new address plaque (A) up against the wall in the desired location, check for level and mark the wall in the mounting hole locations.
- 2) If the mounting surface is wood or wood covered with siding, use a drill and 1/8" drill bit to drill a pilot hole at each hole location. If the mounting surface is masonry please see recommendations below.
- 3) Using the wall screws (B) provided and screw driver, secure the address plaque (A) to the wall. Note: if the house siding is too thick or layered over foam board insulation, longer #8 screws (not provided) may be required.