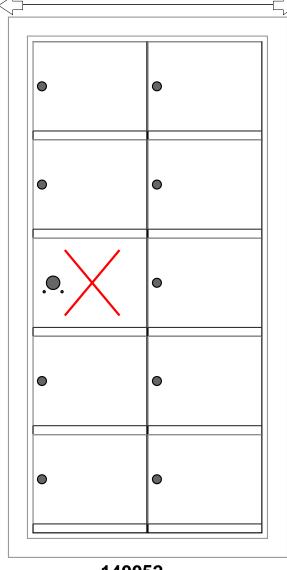

## 140052 Dimensions

Overall Width w/ Trim: 16-7/8" (Rough Opening: 14-5/8")

| 30-1/2" W/ TRIM

140052

| Configuration Details:                                                                                                                 | Models Used:             | Door Sizes Used:                           | ELEVATION: 140052   MAILBOXES: 9    | )                    |                    |
|----------------------------------------------------------------------------------------------------------------------------------------|--------------------------|--------------------------------------------|-------------------------------------|----------------------|--------------------|
| <ol> <li>Product Type: 1400 Horizontal</li> <li>Installation: Front-load, Recessed Mount</li> <li>Finish: Anodized Aluminum</li> </ol> | (1) 140052               | (9) 1400 1x1 Compartment<br>(1) 1x1 Master | PROJECT NAME: 1400 Series Mailbox D |                      | DRAWN BY: FLORENCE |
| <ol> <li>Finish: Anodized Aluminum</li> <li>Locks: Standard Cam Lock, 2 keys</li> </ol>                                                | DO NOT SCALE OFF DRAWING |                                            | <b>Mailbox</b> Works                | DATE: 01-15-2016     | P.O. NO:           |
| <ul><li>5. Door Id: tbd</li><li>6. Master Door: tbd</li></ul>                                                                          |                          |                                            |                                     | SCALE: NONE          | QUOTE NO:          |
| Matching standard snap-on trim included                                                                                                |                          |                                            |                                     | DRAWING NO. WEB-1932 | SHEET 1 OF 1       |