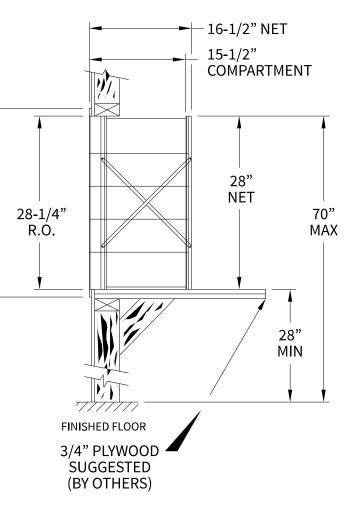

| DO NOT SCALE OFF DRAWING |                                            | <b>Mailbox</b> Works                | DATE: 01-15-2016     | P.O. NO:           |
| <ul><li>5. Door Id: tbd</li><li>6. Master Door: tbd</li></ul>                                                                          |                          |                                            |                                     | SCALE: NONE          | QUOTE NO:          |
| Matching standard snap-on trim included                                                                                                |                          |                                            |                                     | DRAWING NO. WEB-1932 | SHEET 1 OF 1       |

## Side View