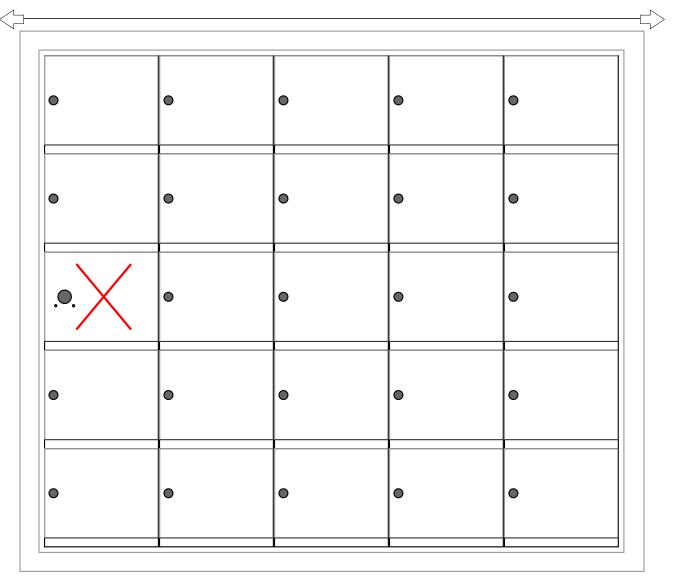

### **Door Sizes Used:**

(24) 1400 1x1 Compartment (1) 1x1 Master

**DRAWING NO.** WEB-1932

SHEET 1 OF 1

| 1743 Quincy Ave. Suite 151 |
|----------------------------|
| Naperville, IL 60540       |
| 800-824-9985               |
| www.MailboxWorks.com       |