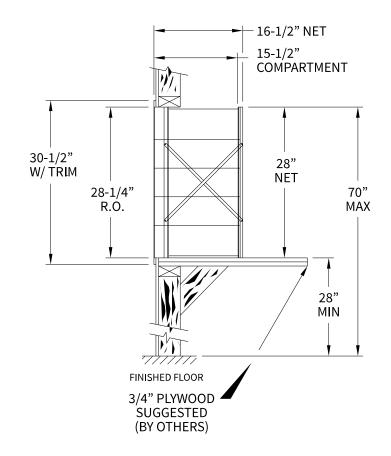

### 140055 Dimensions

Overall Width w/ Trim: 36-1/8" (Rough Opening: 33-7/8")

Side View