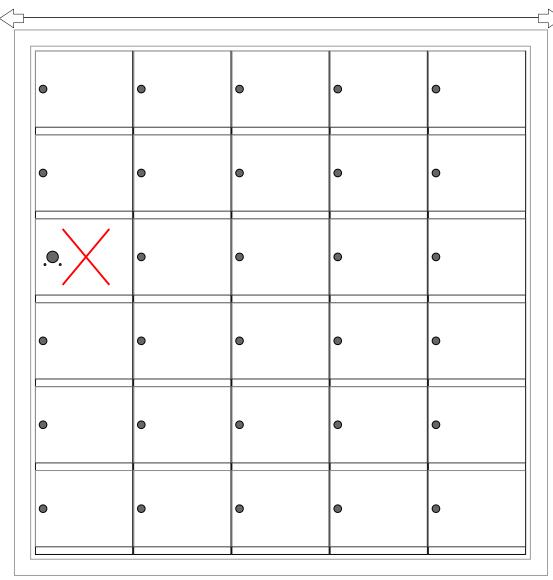

### Door Sizes Used:

(29) 1400 1x1 Compartment (1) 1x1 Master

#### ELEVATION: 140065 | MAILBOXES: 29

**PROJECT NAME:** 1400 Series Mailbox

| 9                    |    |                  |
|----------------------|----|------------------|
|                      | DR | AWN BY: FLORENCE |
| DATE: 01-15-2016     |    | P.O. NO:         |
| SCALE: NONE          |    | QUOTE NO:        |
| DRAWING NO. WEB-1933 | 3  | SHEET 1 OF 1     |