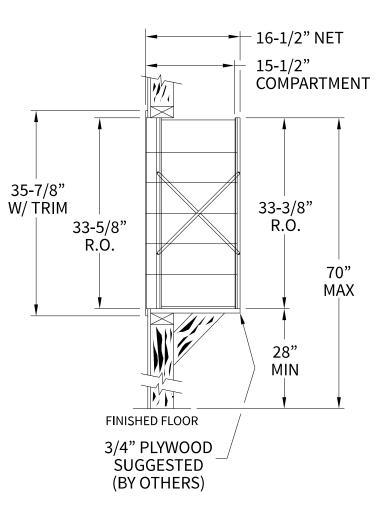

## 140065 Dimensions

Overall Width w/ Trim: 36-1/8" (Rough Opening: 33-7/8")

140065

Matching standard snap-on trim included