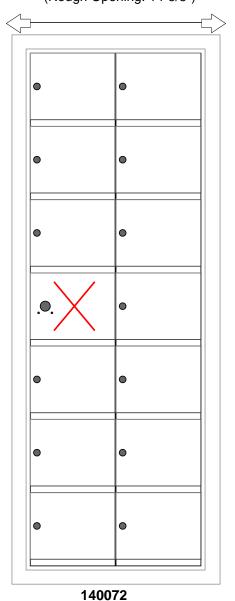

## 140072 Dimensions

Overall Width w/ Trim: 16-7/8" (Rough Opening: 14-5/8")

# **Configuration Details:**

1. Product Type: 1400 Horizontal

2. Installation: Front-load, Recessed Mount

3. Finish: Anodized Aluminum4. Locks: Standard Cam Lock, 2 keys

5. Door ld: tbd6. Master Door: tbd

## **Models Used:**

(1) 140072

(13) 1400 1x1 Compartment

**Door Sizes Used:** 

(1) 1x1 Master

## DO NOT SCALE OFF DRAWING

ELEVATION: 140072 | MAILBOXES: 13 |

PROJECT NAME: 1400 Series Mailbox

1743 Quincy Ave. Suite 151 Naperville, IL 60540 800-824-9985 www.MailboxWorks.com

| DRAWN BY: FLORENCE |                          |              |
|--------------------|--------------------------|--------------|
|                    | <b>DATE</b> : 01-15-2016 | P.O. NO:     |
|                    | SCALE: NONE              | QUOTE NO:    |
|                    | DRAWING NO. WEB-1933     | SHEET 1 OF 1 |