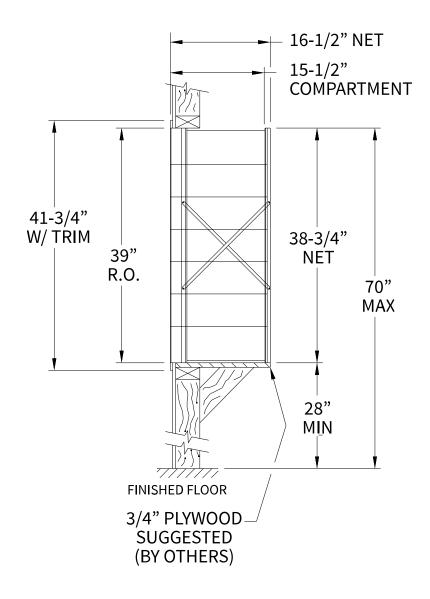

## 140072 Dimensions

Overall Width w/ Trim: 16-7/8" (Rough Opening: 14-5/8")

## Side View