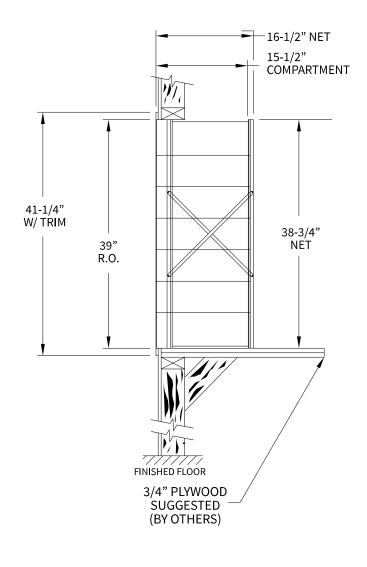

# 160073 Dimensions

Overall Width w/ Trim: 16-1/4" (Rough Opening: 14")



## Side View



# **Configuration Details:**

1. Product Type: 1600 Horizontal

2. Installation: Front-load, Recessed Mount

3. Finish: Anodized Aluminum4. Locks: Standard Cam Lock, 2 keys

5. Door ld: tbd

Matching standard snap-on trim included

#### **Models Used:**

(1) 160073

(20) 1600 1x1 Compartment

**Door Sizes Used:** 

(1) 1x1 Master

## DO NOT SCALE OFF DRAWING

PROJECT NAME: 1600 Series Mailbox

PROJECT NAME: 1600 Series Mailbox

DRAWN BY: FLORENCE

DATE: 01-15-2016

P.O. NO:

SCALE: NONE

QUOTE NO:

DRAWING NO. WEB-1932

SHEET 1 OF 1