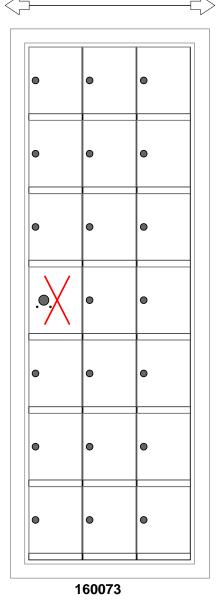

# **Configuration Details:**

1. Product Type: 1600 Horizontal

2. Installation: Front-load, Recessed Mount

3. Finish: Anodized Aluminum4. Locks: Standard Cam Lock, 2 keys

5. Door ld: tbd

Matching standard snap-on trim included

#### **Models Used:**

(1) 160073

(20) 1600 1x1 Compartment

**Door Sizes Used:** 

(1) 1x1 Master