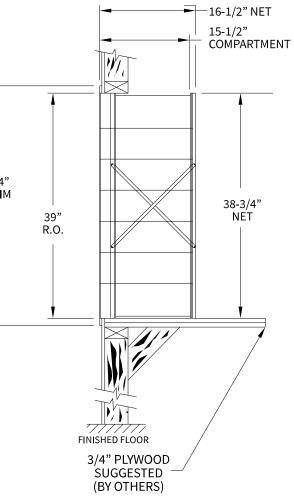

### 160074 Dimensions

Overall Width w/ Trim: 20-5/16" (Rough Opening: 18-1/16") . 160074

#### Models Used:

(1) 160074