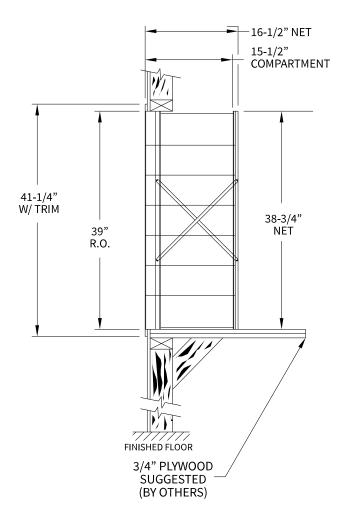

### 160076 Dimensions

Overall Width w/ Trim: 28-7/16" (Rough Opening: 26-3/16")

## Side View