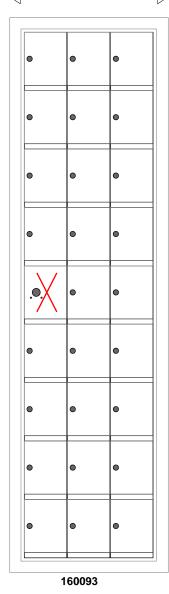

### **Door Sizes Used:**

(26) 1600 1x1 Compartment (1) 1x1 Master

### ELEVATION: 160093 | MAILBOXES: 26

**PROJECT NAME:** 1600 Series Mailbox

| 6                    |    |                  |  |
|----------------------|----|------------------|--|
|                      | DR | AWN BY: FLORENCE |  |
| DATE: 01-15-2016     |    | P.O. NO:         |  |
| SCALE: NONE          |    | QUOTE NO:        |  |
| DRAWING NO. WEB-1932 | 2  | SHEET 1 OF 1     |  |