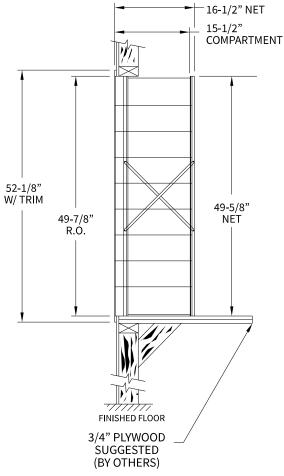

## 160093 Dimensions

## **Configuration Details:**

- 1. Product Type: 1600 Horizontal
- 2. Installation: Front-load, Recessed Mount
- 3. Finish: Anodized Aluminum
- 4. Locks: Standard Cam Lock, 2 keys
- 5. Door Id: tbd

Matching standard snap-on trim included