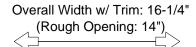

## 160093 Dimensions

## **Configuration Details:**

- 1. Product Type: 1600 Horizontal
- 2. Installation: Front-load, Recessed Mount
- 3. Finish: Anodized Aluminum
- 4. Locks: Standard Cam Lock, 2 keys
- 5. Door Id: tbd

Matching standard snap-on trim included