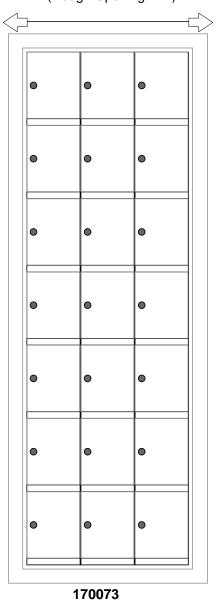

### **Models Used:**

(1) 170073

(21) 1700 1x1 Compartment

**Door Sizes Used:** 

### DO NOT SCALE OFF DRAWING

ELEVATION: 170073 | MAILBOXES: 21 |

PROJECT NAME: 1700 Series Mailbox

1743 Quincy Ave. Suite 151 Naperville, IL 60540 800-824-9985 www.MailboxWorks.com

|   | DRAWN BY: FLORENCE          |              |
|---|-----------------------------|--------------|
| ١ | <b>DATE</b> : 01-15-2016    | P.O. NO:     |
|   | SCALE: NONE                 | QUOTE NO:    |
| ١ | <b>DRAWING NO.</b> WEB-1932 | SHEET 1 OF 1 |