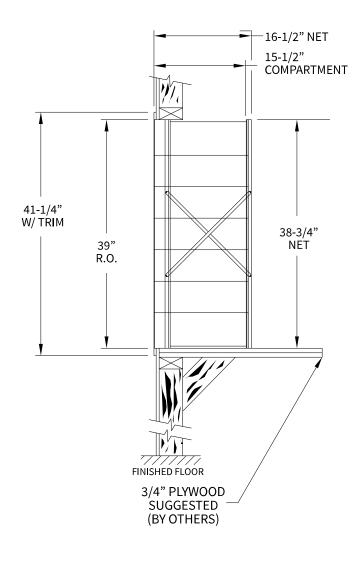

### 170073 Dimensions

Overall Width w/ Trim: 16-1/4" (Rough Opening: 14")

## Side View