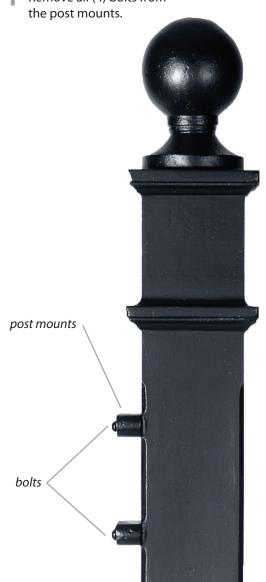

Open the mailbox door and align the holes in the mailbox with the threads on the post mounts.

Remove all (4) bolts from

- Open the mailbox door and align the holes in the mailbox with the threads on the post mounts.
- Insert each bolt through the holes in the mailbox and into the post mounts. Hand tighten so that the mailbox is securely fastened to the post.
- Adjust the level of the mailbox and then tighten the bolts with a screwdriver.