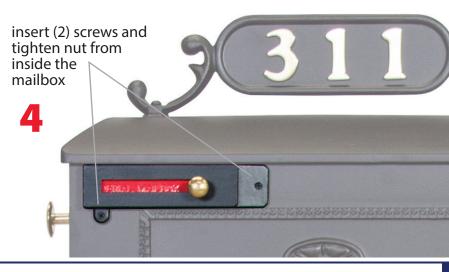

## **Assembling Flag & Knob:**

- Insert the flag into the back of the housing so that the threaded screw (on the flag) goes though the slot in the housing.
- Thread the brass knob onto the screw (on the flag) being careful not to overtighten.
- 3 Align the holes (2) of the flag housing with the corresponding holes on the mailbox.
- Insert the two screws and thread the nuts onto them from inside the mailbox. Using a small wrench or pliers and a phillips head screwdriver, tighten the bolts.