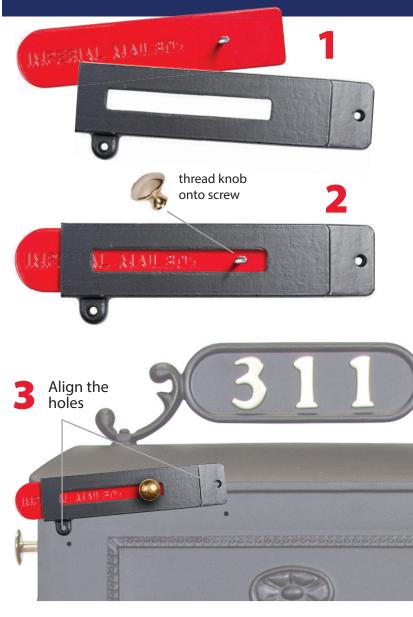

## **Assembling Flag & Knob:**

- Insert the flag into the back of the housing so that the threaded screw (on the flag) goes though the slot in the housing.
- Thread the brass knob onto the screw (on the flag) being careful not to overtighten.
- 3 Align the holes (2) of the flag housing with the corresponding holes on the mailbox.
- Insert the two screws and thread the nuts onto them from inside the mailbox. Using a small wrench or pliers and a phillips head screwdriver, tighten the bolts.