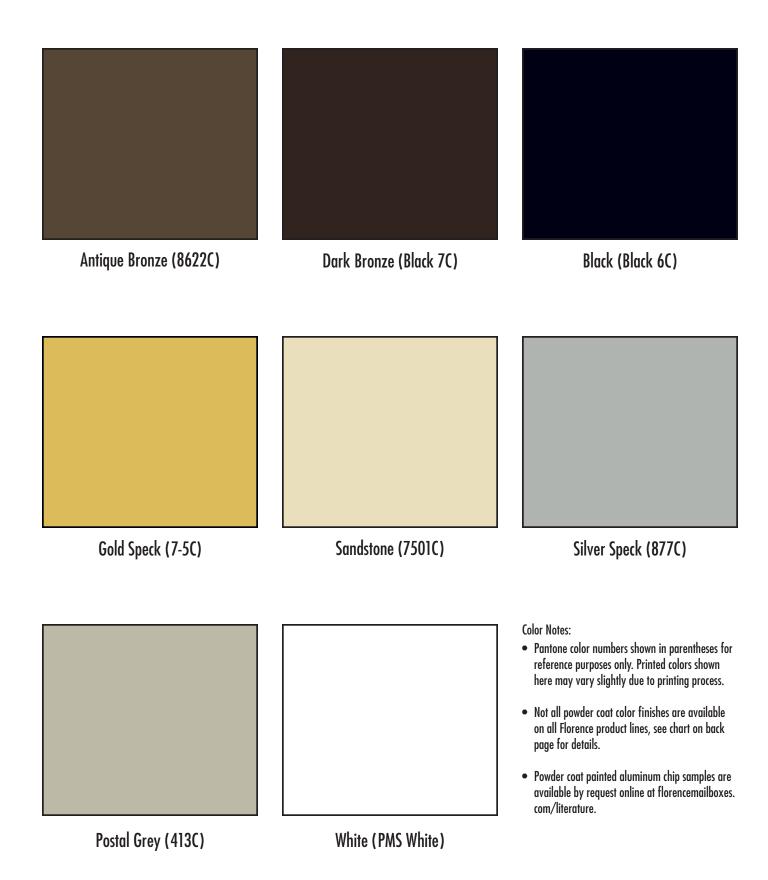

## **Powder Coat Color Reference**

## **Powder Coat Color Reference**

| Product lines<br>include all matching<br>accessories - see catalogs or<br>website for full details | vital™ CBU/<br>HSCBU, OPL and<br>Accessories | versatile™<br>4C and<br>Accessories | vario <sup>TM</sup> Depot Mail Stands | vario™<br>Express<br>Kiosk Kits | Std-4B+<br>Horizontal* and<br>Accessories | Std-4B+<br>Vertical* and<br>Accessories |
|----------------------------------------------------------------------------------------------------|----------------------------------------------|-------------------------------------|---------------------------------------|---------------------------------|-------------------------------------------|-----------------------------------------|
| Sandstone (7501C)                                                                                  | •                                            | •                                   | •                                     | •                               |                                           |                                         |
| Black (Black 6C)                                                                                   | •                                            | •                                   | •                                     | •                               |                                           |                                         |
| Dark Bronze (Black 7C)                                                                             | •                                            | •                                   | •                                     | •                               | •                                         | •                                       |
| Antique Bronze (8622C)                                                                             |                                              | •                                   | •                                     | •                               |                                           |                                         |
| Gold Speck (7-5C)                                                                                  |                                              | •                                   | •                                     | •                               | •                                         | •                                       |
| Silver Speck (877C)                                                                                |                                              | •                                   | •                                     | •                               |                                           |                                         |
| Postal Grey (413C)                                                                                 |                                              | •                                   | •                                     | •                               |                                           |                                         |
| White (White)                                                                                      |                                              | •                                   | •                                     | •                               |                                           |                                         |
| Anodized Aluminum<br>-Metal (not powder coat)-                                                     |                                              |                                     |                                       |                                 | •                                         | •                                       |