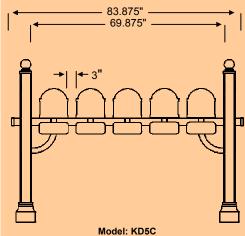

Pentad Mount Mailbox System

(Mailboxes and Plaques priced separately)

Includes: Posts, Pentad Mount Beam, Finials, End Caps

Options/Accessories: 5 Mailboxes, 5 Address Plaques, 5 Newspaper Holders

Includes: Posts, Pentad Mount Beam, Finials, End Caps, Curved Braces, Post Cuffs

Options/Accessories: 5 Mailboxes, 5 Address Plaques, 5 Newspaper Holders

Includes: Posts, Triple and Single Mount Beams, Finials, Curved Braces, Post Cuffs

Options/Accessories: 5 Mailboxes, 5 Address Plaques, 5 Newspaper Holders