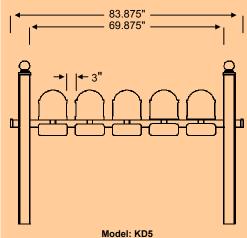

Pentad Mount Mailbox System

(Mailboxes and Plaques priced separately)

Includes: Posts, Pentad Mount Beam, Finials, End Caps

Options/Accessories: 5 Mailboxes, 5 Address Plaques, 5 Newspaper Holders

Includes: Posts, Pentad Mount Beam, Finials, End Caps, Curved Braces, Post Cuffs

Options/Accessories: 5 Mailboxes, 5 Address Plaques, 5 Newspaper Holders

Includes: Posts, Triple and Single Mount Beams, Finials, Curved Braces, Post Cuffs

Options/Accessories: 5 Mailboxes, 5 Address Plaques, 5 Newspaper Holders