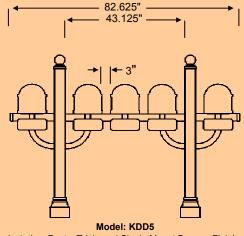

Pentad Mount Mailbox System

(Mailboxes and Plaques priced separately)

Includes: Posts, Pentad Mount Beam, Finials, End Caps

Options/Accessories: 5 Mailboxes, 5 Address Plaques, 5 Newspaper Holders

Includes: Posts, Pentad Mount Beam, Finials, End Caps, Curved Braces, Post Cuffs

Options/Accessories: 5 Mailboxes, 5 Address Plaques, 5 Newspaper Holders

Includes: Posts, Triple and Single Mount Beams, Finials, Curved Braces, Post Cuffs

Options/Accessories: 5 Mailboxes, 5 Address Plaques, 5 Newspaper Holders