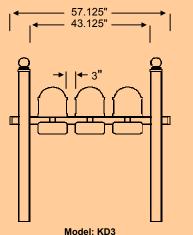

## **Triple Mount Mailbox System**

(Mailboxes and Plaques priced separately)

Includes: Posts, Triple Mount Beam, Finials, End Caps

Options/Accessories: 3 Mailboxes, 3 Address Plaques, 3 Newspaper Holders