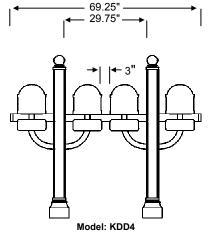

## **Quad Mount Mailbox System**

(Mailboxes and Plaques priced separately)

Includes: Posts, Quad Mount Beam, Finials, End Caps

Options/Accessories: 4 Mailboxes, 4 Address Plaques, 4 Newspaper Holders

Includes: Posts, Quad Mount Beam, Finials, End Caps, Curved Braces, Post Cuffs

Options/Accessories: 4 Mailboxes, 4 Address Plaques, 4 Newspaper Holders

Includes: Posts, Double and Single Mount Beams, Finials, Curved Braces, Post Cuffs

Options/Accessories: 4 Mailboxes, 4 Address Plaques, 4 Newspaper Holders