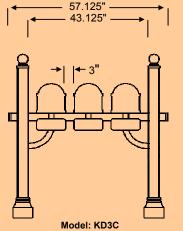

Includes: Posts, Triple Mount Beam, Finials, End Caps, Curved Braces, Post Cuffs

Options/Accessories: 3 Mailboxes, 3 Address Plaques, 3 Newspaper Holders