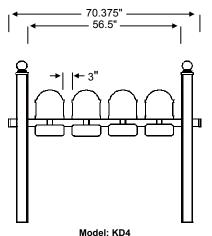

## **Quad Mount Mailbox System**

(Mailboxes and Plaques priced separately)

Includes: Posts, Quad Mount Beam, Finials, End Caps

Options/Accessories: 4 Mailboxes, 4 Address Plaques, 4 Newspaper Holders

Includes: Posts, Quad Mount Beam, Finials, End Caps, Curved Braces, Post Cuffs