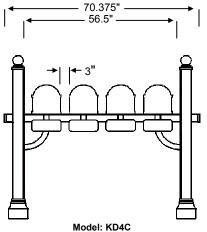

## **Quad Mount Mailbox System**

(Mailboxes and Plaques priced separately)

Includes: Posts, Quad Mount Beam, Finials, End Caps

Options/Accessories: 4 Mailboxes, 4 Address Plaques, 4 Newspaper Holders

Includes: Posts, Quad Mount Beam, Finials, End Caps, Curved Braces, Post Cuffs

Options/Accessories: 4 Mailboxes, 4 Address Plaques, 4 Newspaper Holders

Includes: Posts, Double and Single Mount Beams, Finials, Curved Braces, Post Cuffs

Options/Accessories: 4 Mailboxes, 4 Address Plaques, 4 Newspaper Holders