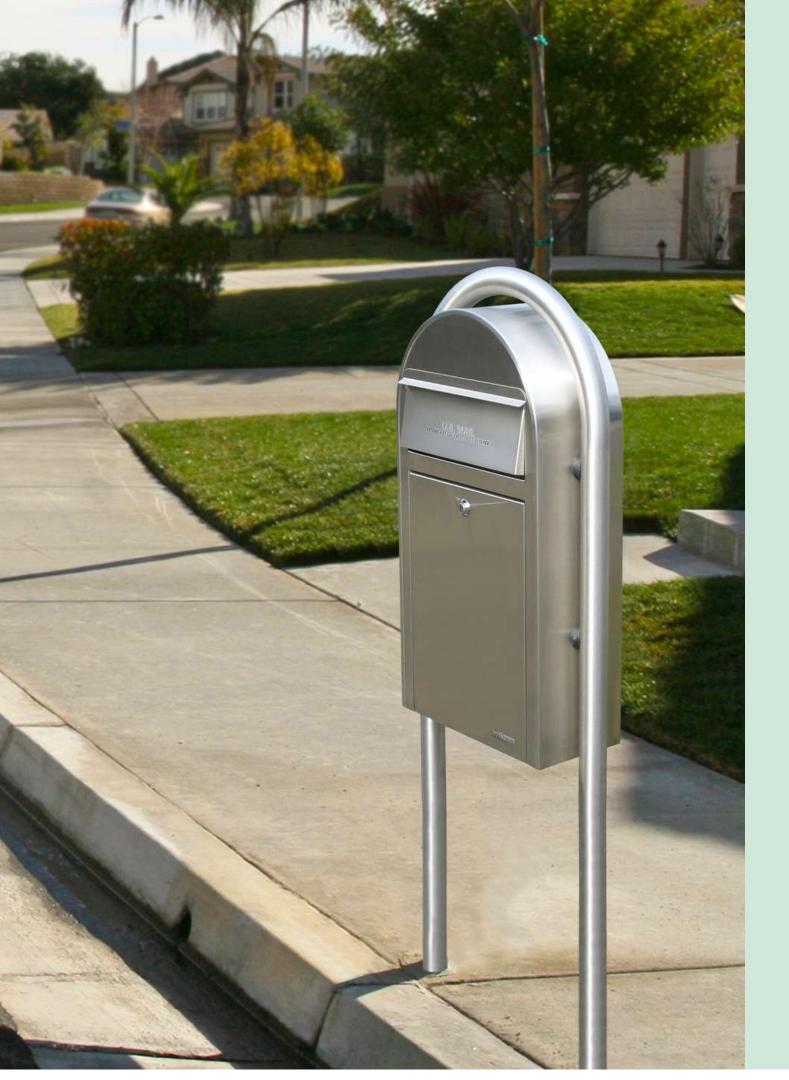

#### Materials and colors

- Zincplated steel, polyester coated
- Stainless steel
- Colours according to the RAL colour chart

#### **Materials and colors**

- Zincplated steel, polyester coated
- Stainless steel

 Colours according to the RAL colour chart