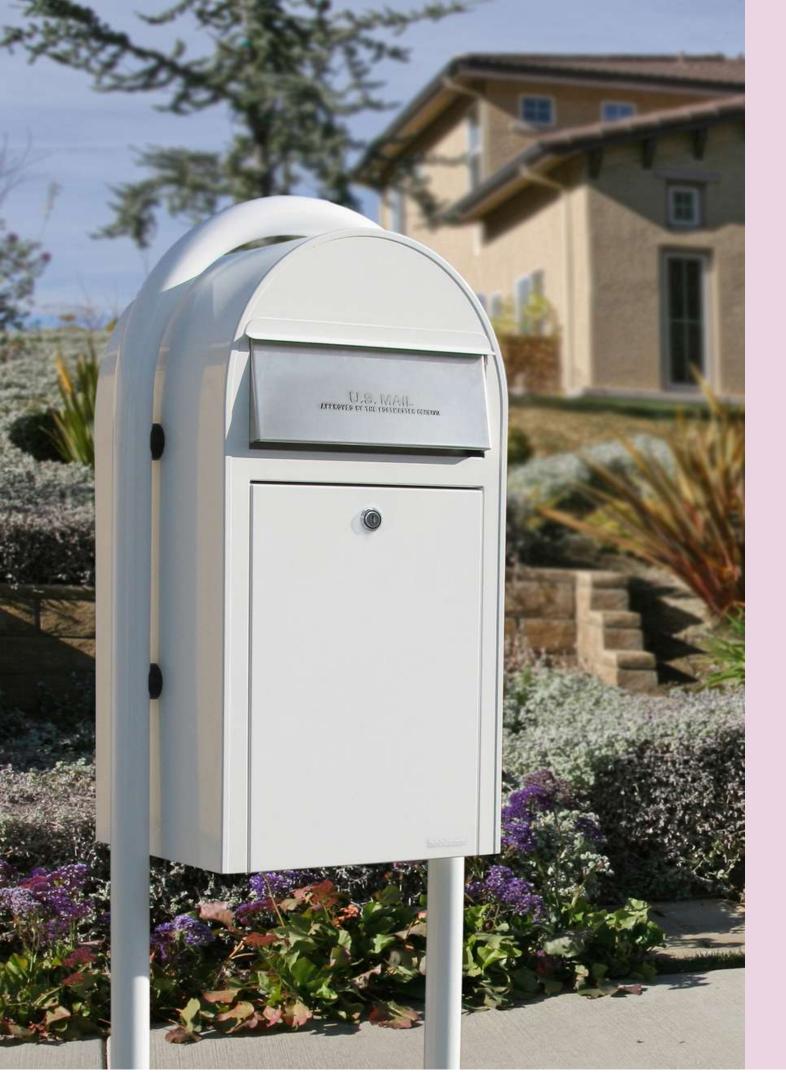

# easy for mail carriers, secure and locked for homeowners.

From the start, it was a design classic. Just the right balance of curves and straight lines to be visually appealing, with the perfect shade of red. It's easy for mail carriers to use, yet secure and locked for homeowners.

# Durable, solid, and built to last.

Bobi mailboxes work in **temperatures ranging from -86°F to over +86°F.** Heat, rain, fog, storms
– no problem. Its timeless design and durable
steel construction mean it's built to last.