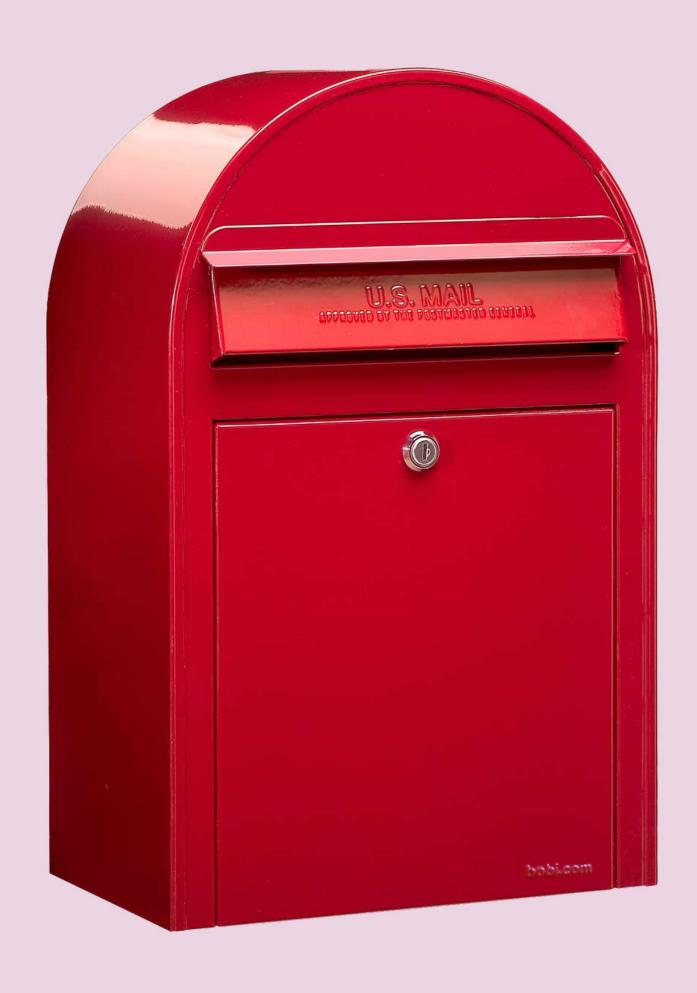

# easy for mail carriers, secure and locked for homeowners.

From the start, it was a design classic. Just the right balance of curves and straight lines to be visually appealing, with the perfect shade of red. It's easy for mail carriers to use, yet secure and locked for homeowners.

# Mail and parcelboxes with USPS approval.

Selected products were customized to meet **U.S. Postal Service** (USPS) requirements, and we obtained USPS approval. In addition to mass production, we also produce mailboxes **in any RAL color** for consumers or architects, which is highly appreciated.