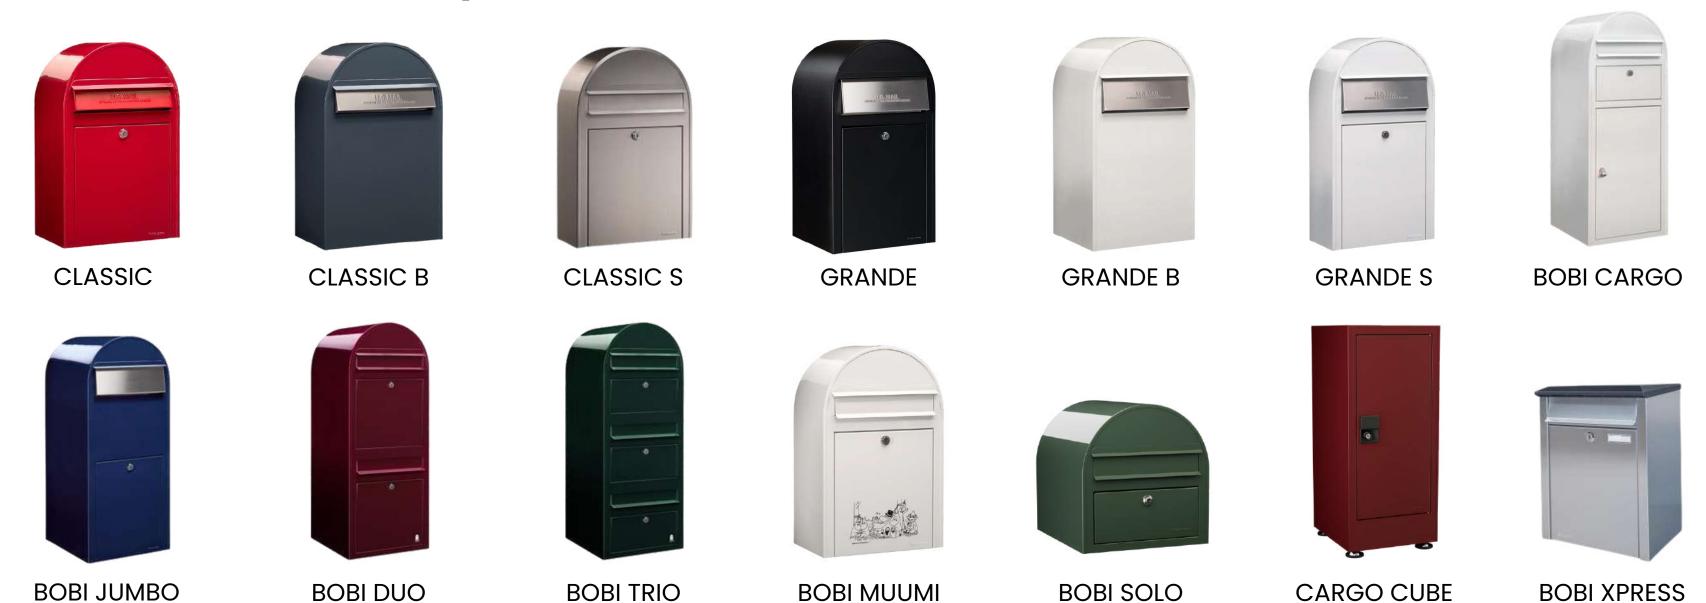

system for multiple mail carriers.



# Mail and parcelboxes with USPS approval.



Selected products were customized to meet **U.S. Postal Service** (USPS) requirements, and we obtained USPS approval. In addition to mass production, we also produce mailboxes **in any RAL color** for consumers or architects, which is highly appreciated.

**Each country** has its own color selection – for example, Japan has a completely different color palette compared to Europe and the U.S. In the Netherlands, green is a "must-have" color, inspired by the color of Dutch bridges.

### Bobi USPS approved models



#### Materials and colors

- Zincplated steel, polyester coated
- Stainless steel
- Colours according to the RAL colour chart



### Bobi product catalog

#### **BOBI** mailboxes and parcel boxes



#### **Materials and colors**

- Zincplated steel, polyester coated
- Stainless steel

 Colours according to the RAL colour chart



## Bobi product catalog

#### **Bobi stands**



#### **Bobi accessories**



**BOBI LOCK** 



**XPRESS LOCK** 









LOCK COVER



**SECURITY BAFFLE**