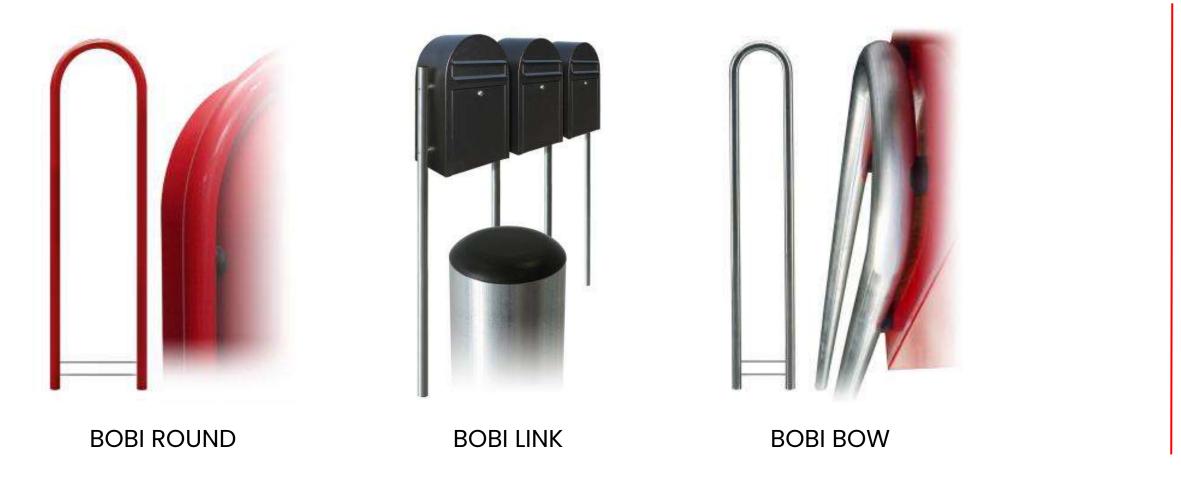

ined USPS approval. In addition to mass production, we also produce mailboxes **in any RAL color** for consumers or architects, which is highly appreciated.

**Each country** has its own color selection – for example, Japan has a completely different color palette compared to Europe and the U.S. In the Netherlands, green is a "must-have" color, inspired by the color of Dutch bridges.

### Bobi USPS approved models



#### Materials and colors

- Zincplated steel, polyester coated
- Stainless steel
- Colours according to the RAL colour chart



### Bobi product catalog

#### **BOBI** mailboxes and parcel boxes



#### **Materials and colors**

- Zincplated steel, polyester coated
- Stainless steel

 Colours according to the RAL colour chart



## Bobi product catalog

#### **Bobi stands**



#### **Bobi accessories**



**BOBI LOCK** 



**XPRESS LOCK** 









LOCK COVER



**SECURITY BAFFLE**