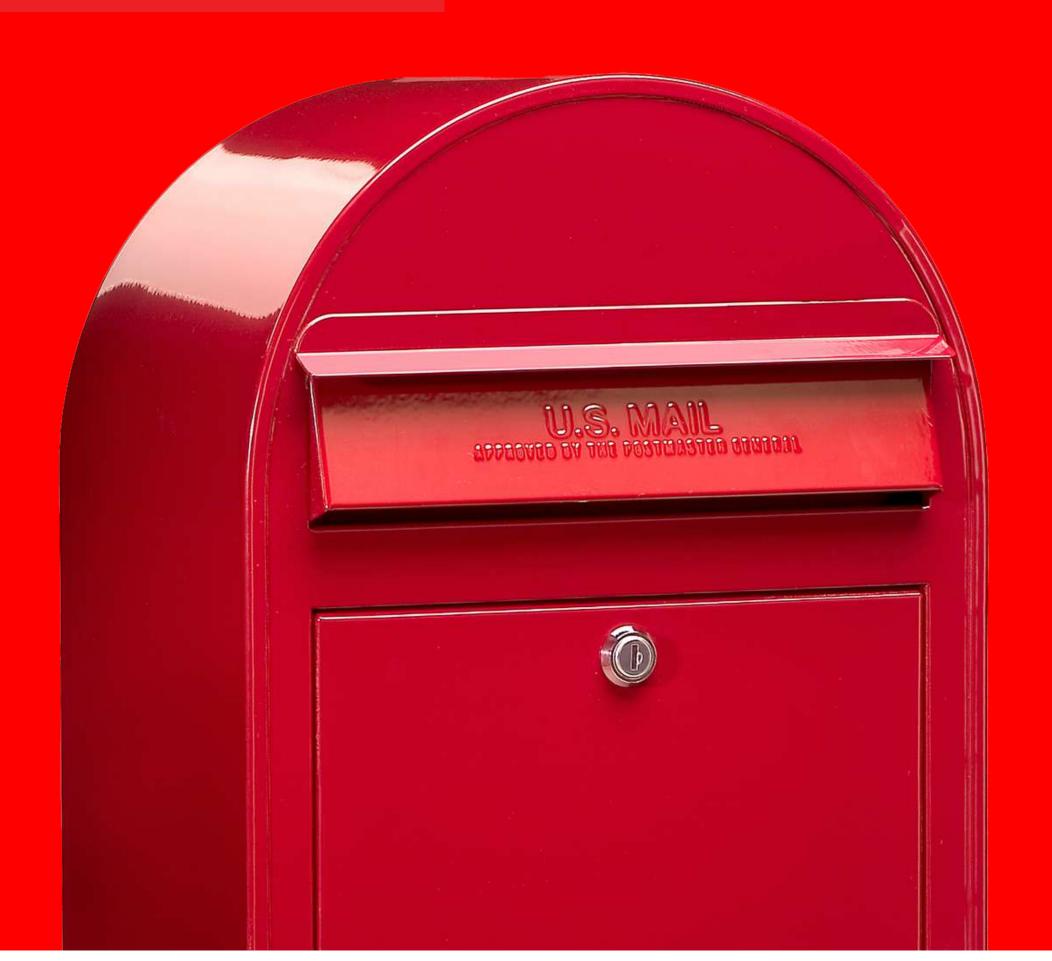

# easy for mail carriers, secure and locked for homeowners.

From the start, it was a design classic. Just the right balance of curves and straight lines to be visually appealing, with the perfect shade of red. It's easy for mail carriers to use, yet secure and locked for homeowners.

# Durable, solid, and built to last.

Bobi mailboxes work in **temperatures ranging from -86°F to over +86°F.** Heat, rain, fog, storms
– no problem. Its timeless design and durable
steel construction mean it's built to last.

# Mail and parcelboxes with USPS approval.

Selected products were customized to meet **U.S. Postal Service** (USPS) requirements, and we obtained USPS approval. In addition to mass production, we also produce mailboxes **in any RAL color** for consumers or architects, which is highly appreciated.