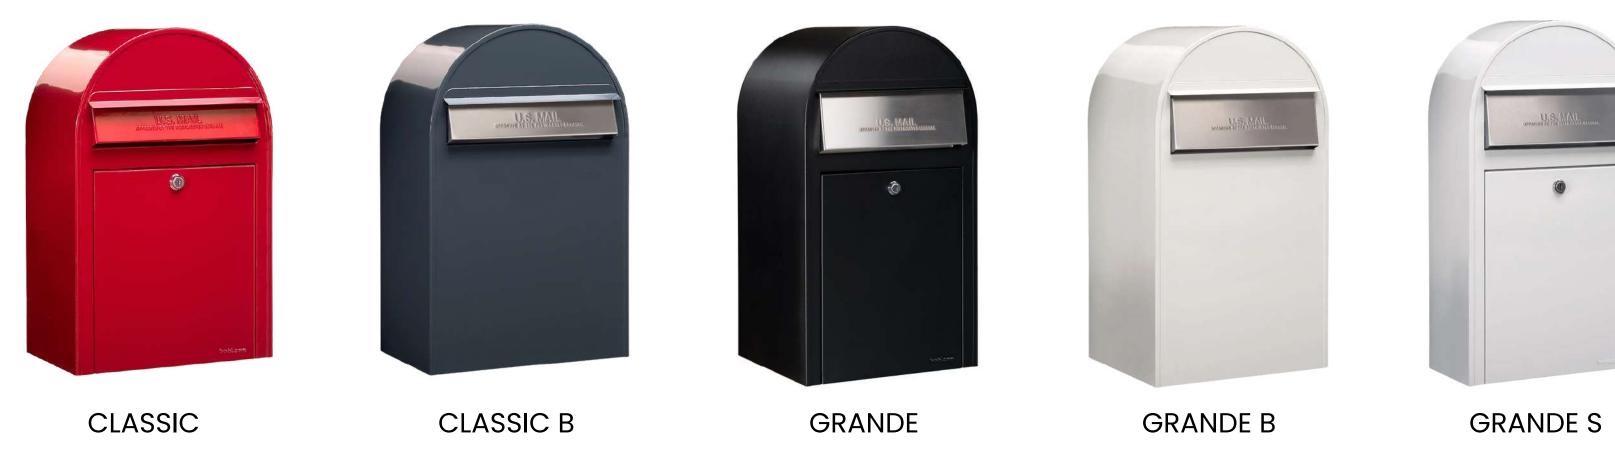

omer needs**. That's why, Bobi has become a must-have for young and old alike, anyone looking to add a touch of style and functionality to their homes.



Large parcel boxes with an easy-to-use lock system for multiple mail carriers.



# Mail and parcelboxes with USPS approval.



Selected products were customized to meet **U.S. Postal Service** (USPS) requirements, and we obtained USPS approval. In addition to mass production, we also produce mailboxes **in any RAL color** for consumers or architects, which is highly appreciated.

**Each country** has its own color selection – for example, Japan has a completely different color palette compared to Europe and the U.S. In the Netherlands, green is a "must-have" color, inspired by the color of Dutch bridges.

### Bobi USPS approved models



#### Materials and colors

- Zincplated steel, polyester coated
- Stainless steel
- Colours according to the RAL colour chart



### Bobi product catalog

#### **BOBI** mailboxes and parcel boxes



#### **Materials and colors**

- Zincplated steel, polyester coated
- Stainless steel

 Colours according to the RAL colour chart



## Bobi product catalog

#### **Bobi stands**



#### **Bobi accessories**



**BOBI LOCK** 



**XPRESS LOCK** 









LOCK COVER



**SECURITY BAFFLE**