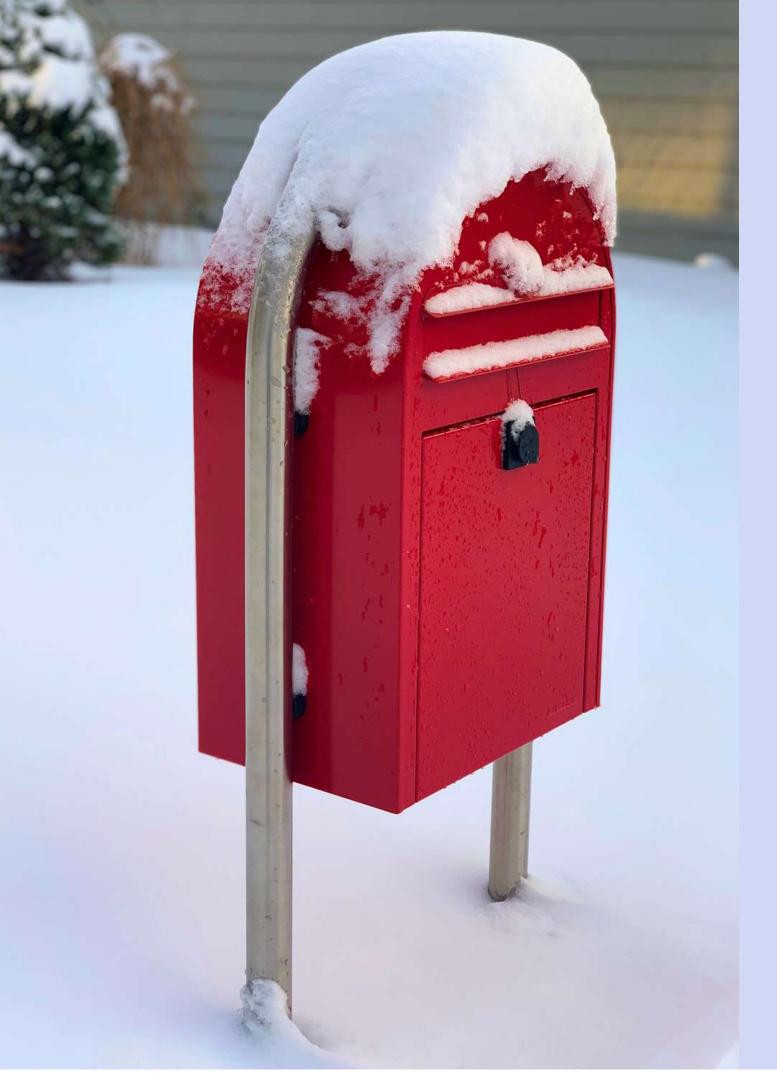

# Durable, solid, and built to last.

Bobi mailboxes work in **temperatures ranging from -86°F to over +86°F.** Heat, rain, fog, storms
– no problem. Its timeless design and durable
steel construction mean it's built to last.

In Finland we have four seasons: winter, spring, summer, and fall. The mailbox must perform in all conditions – otherwise, Finns won't buy it. Many still have their original Bobi mailbox, purchased 30 years ago.